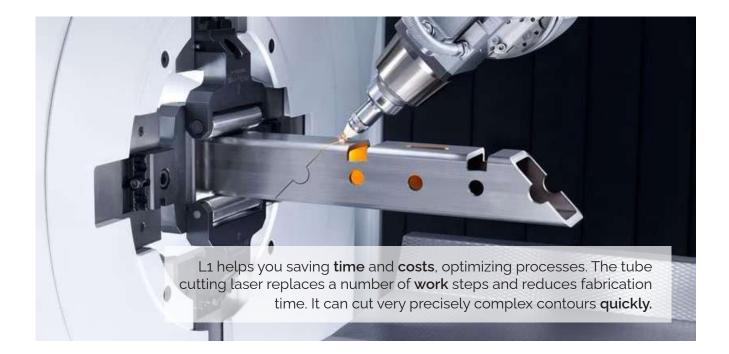

# L1 OFFERS PIPE AND TUBE LASER CUTTING SERVICES

We have the **1st TRUMPF** laser pipe and tube cutting in Florida, offering robotized laser cutting services.