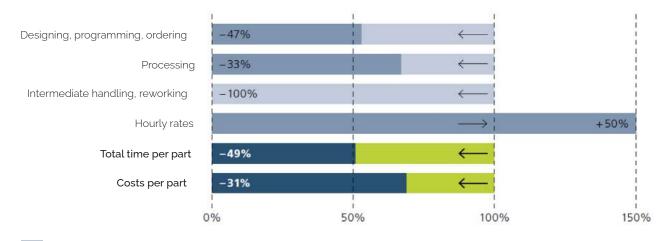

# L1 REDUCES BY 50% THE TIME NEEDED TO PRODUCE PARTS AND SAVES COSTS BY 30%.

Laser tube cutting with Trulaser Tube

Conventional production (sawing, milling, drilling)