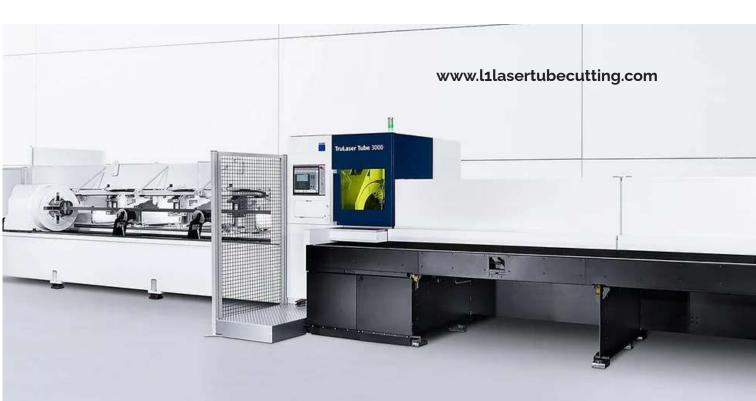

# L1 OFFERS PIPE AND TUBE LASER CUTTING SERVICES

We have the **1st TRUMPF** laser pipe and tube cutting in Florida, offering robotized laser cutting services.

# L1 REDUCES BY 50% THE TIME NEEDED TO PRODUCE PARTS AND SAVES COSTS BY 30%.

Laser tube cutting with Trulaser Tube

Conventional production (sawing, milling, drilling)